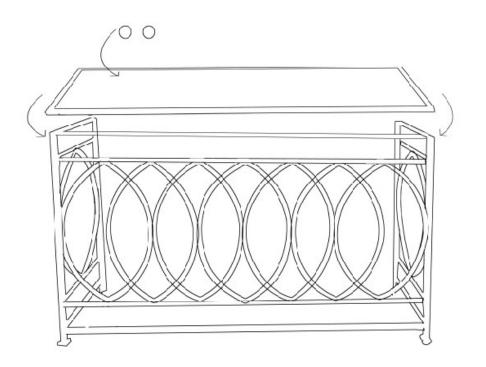

## **ASSEMBLY INSTRUCTIONS**

Item#24306

## **Parts List**

| Top Frame    | 1pcs  |
|--------------|-------|
| Shelf        | 1pcs  |
| Glass        | 1pcs  |
| Glass sucker | 10pcs |

## Hardware List

| nut    | 8pcs |
|--------|------|
| wrench | 1pcs |

1.Take the parts carefully out of the carton, and place them on a flat surface, make sure the parts will not be damaged.

2.Place shelf on a flat surface.

3.Put top frame on the top of shelf through the hole on the shelf, screw nut on the bolt tightly using wrench.

4.Put glass suckers on the small hole of top frame, then put glass in top frame.Assembly complete.